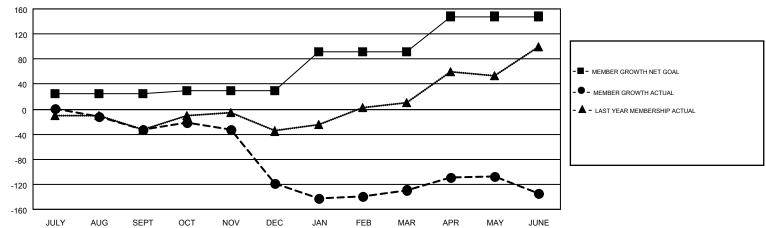

## GOALS AND ACTUAL MEMBERS CUMULATIVE

| DROPPED CLUBS: 5  DROPPED MEMBERS |     | 78 CLUBS OF 123 ADDED 1 OR MORE<br>NEW MEMBERS | GENDER DISTRI<br>MALE<br>FEMALE | 1,575 (44.99%)<br>1,926 (55.01%) |   |
|-----------------------------------|-----|------------------------------------------------|---------------------------------|----------------------------------|---|
| DECEASED                          | 47  | CLICK HERE FOR CUMULATIVE                      | TOTAL FAMILY UNIT MEMBERS       |                                  | 0 |
| CLUB CANCELLED                    | 97  | MEMBERSHIP DATA                                |                                 | (NO 1141 F                       | ٥ |
| OTHER                             | 301 |                                                | FAMILY MEMBERS PAYING HALF DUES |                                  | ١ |
| TOTAL                             | 445 |                                                | bols                            |                                  |   |

## GMT MONTHLY MEMBERSHIP PROGRESS REPORT

Results as of: 6/30/2018

Multiple District 60

MT: STACEY JONES

LOCATION: GUYANA

| GMT: STACE    | Y JONES       |             |               |                                |                           |                         | GMT CA 1                                     |  |
|---------------|---------------|-------------|---------------|--------------------------------|---------------------------|-------------------------|----------------------------------------------|--|
|               | Club          | os          |               | Members  RESULTS FOR 2017-2018 |                           |                         |                                              |  |
|               | RESULTS FOR   | R 2017-2018 |               |                                |                           |                         |                                              |  |
| QUARTER       | NEW CLUB GOAL | NEW CLUBS   | DROPPED CLUBS | QUARTER                        | MEMBER GROWTH NET<br>GOAL | MEMBER GROWTH<br>ACTUAL | DROPPED MEMBERS ACTUAL (including transfers) |  |
| JULY/AUG/SEPT | 0             | 0           | 0             | JULY/AUG/SEPT                  | 24                        | 27                      | 56                                           |  |
| OCT/NOV/DEC   | 0             | 0           | 3             | OCT/NOV/DEC                    | 5                         | 38                      | 123                                          |  |
| JAN/FEB/MAR   | 1             | 1           | 1             | JAN/FEB/MAR                    | 63                        | 59                      | 64                                           |  |
| APR/MAY/JUNE  | 1             | 2           | 1             | APR/MAY/JUNE                   | 56                        | 213                     | 202                                          |  |