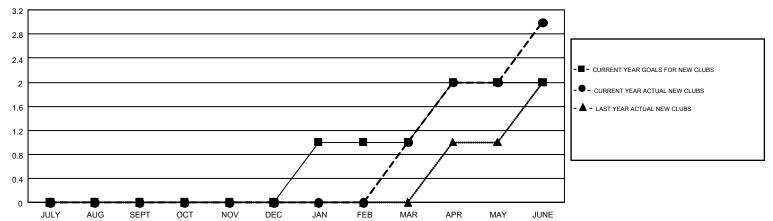

## GOALS AND ACTUAL NEW CLUBS CUMULATIVE

## GMT MONTHLY MEMBERSHIP PROGRESS REPORT

Results as of: 6/30/2018

Multiple District 60

MT: STACEY JONES

LOCATION: GUYANA

| GMT: STACE    | Y JONES       |             |               |                                |                           |                         | GMT CA 1                                     |  |
|---------------|---------------|-------------|---------------|--------------------------------|---------------------------|-------------------------|----------------------------------------------|--|
|               | Club          | os          |               | Members  RESULTS FOR 2017-2018 |                           |                         |                                              |  |
|               | RESULTS FOR   | R 2017-2018 |               |                                |                           |                         |                                              |  |
| QUARTER       | NEW CLUB GOAL | NEW CLUBS   | DROPPED CLUBS | QUARTER                        | MEMBER GROWTH NET<br>GOAL | MEMBER GROWTH<br>ACTUAL | DROPPED MEMBERS ACTUAL (including transfers) |  |
| JULY/AUG/SEPT | 0             | 0           | 0             | JULY/AUG/SEPT                  | 24                        | 27                      | 56                                           |  |
| OCT/NOV/DEC   | 0             | 0           | 3             | OCT/NOV/DEC                    | 5                         | 38                      | 123                                          |  |
| JAN/FEB/MAR   | 1             | 1           | 1             | JAN/FEB/MAR                    | 63                        | 59                      | 64                                           |  |
| APR/MAY/JUNE  | 1             | 2           | 1             | APR/MAY/JUNE                   | 56                        | 213                     | 202                                          |  |